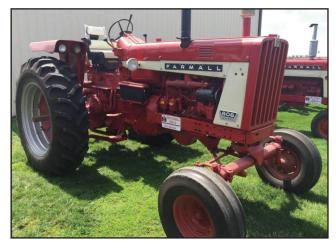

## OPEN HOUSE: Thursday June 16, 2016 from 5:30-7:30 PM

BIDDING CLOSES: Monday June 20, 2016 Starting at 6:00 PM PAYMENT/PICKUP: Wednesday June 22, 2016 from 10:00 AM - Noon

This is a family collection of Vintage Tractors (stored inside), '01 Sierra Pickup, newer Trailer, Yard & Garden items and some Antiques. Please Check Out our Website for Full Details.